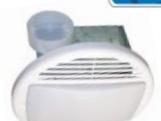

# Model BF-504LF, 50 CFM Bath Fan with Fluorescent Light

- 3.5 Sones
- Coverage 45 60 sq. ft.

## Model BF-704LF, 70 CFM Bath Fan with Fluorescent Light

- 4.0 Sones
- Coverage 65 85 sq. ft.