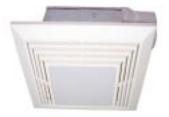

## Model BF-904LF, 90 CFM Bath Fan with Fluorescent Light

- 2.0 Sones
- Coverage 85 110 sq. ft.

### Model BF-1104LF, 110 CFM Bath Fan with Fluorescent Light

- 3.5 Sones
- Coverage 100 125 sq. ft.